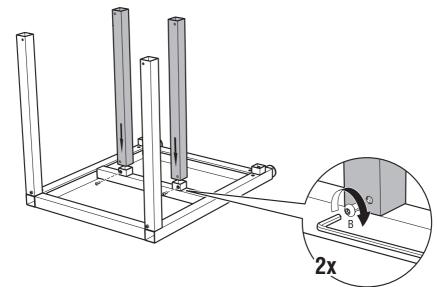

# **BEFORE YOU START ASSEMBLING**

Assembling the outdoor kitchen is a job for two people. Do not try this alone, ask someone to help you.

Assemble the outdoor kitchen on a soft surface (such as a carpet, blanket or grass) to avoid damaging the product.

Please take the time to read the safety tips carefully.

If there are any questions regarding the assembly of the outdoor kitchen, please contact the YAKINIKU $^{\otimes}$  head office.

CAUTION: SEE SAFETY NOTICE YAKINIKUGRILL.COM/SAFETY-TIPS