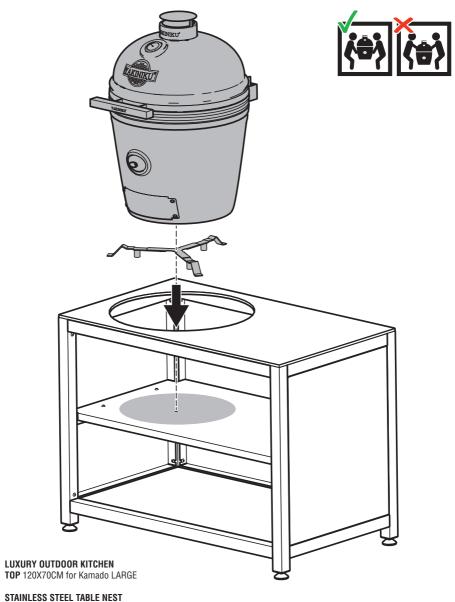

A stainless steel table nest should always be used to create an air gap between the Kamado and the outdoor kitchen. Do not place the Kamado directly on the surface of the outdoor kitchen.

© YAKINIKU B.V. All rights reserved worldwide. No part of this document may be reproduced or transmitted in any form or by any means, digital, electronic, mechanical, photocopying, recording or otherwise, without the prior written permission of YAKINIKU<sup>®</sup>. All images and materials are protected by © copyright and all rights are reserved in any medium and in any form of reproduction worldwide. Any use of these materials, including reproduction, modification, distribution or republication, without the prior written consent of YAKINIKU<sup>®</sup> B.V. is strictly prohibited. YAKINIKU<sup>®</sup>, including the YAKINIKU<sup>®</sup> logo, are trademarks and/or registered trademarks of YAKINIKU<sup>®</sup> B.V. in the Netherlands and other countries worldwide. All rights reserved worldwide. Warning: The unauthorised reproduction or distribution of this copyrighted work is illegal. Criminal copyright infringement, including infringement without monetary gain, is investigated and is punishable by up to five years in federal prison and a fine of €350,000.

### LUXURY OUTDOOR KITCHEN FRAME 120X70CM

Art. no 900001

LUXURY OUTDOOR KITCHEN TOP 120X70CM

STAINLESS STEEL TABLE NEST XLARGE | LARGE | MEDIUM

LUXURY OUTDOOR KITCHEN FRAME 120X70CM

XLARGE | LARGE | MEDIUM

LUXURY OUTDOOR KITCHEN FRAME 120X70CM