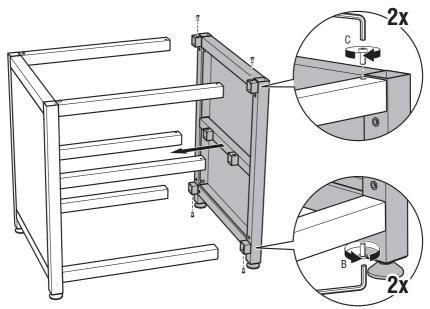

# **BEFORE YOU START ASSEMBLING**

Assembling the outdoor kitchen is a job for two people. Do not try this alone, ask someone to help you.

Assemble the outdoor kitchen on a soft surface (such as a carpet, blanket or grass) to avoid damaging the product.

Please take the time to read the safety tips carefully.

If there are any questions regarding the assembly of the outdoor kitchen, please contact the YAKINIKU $^{\otimes}$  head office.

CAUTION: SEE SAFETY NOTICE YAKINIKUGRILL.COM/SAFETY-TIPS