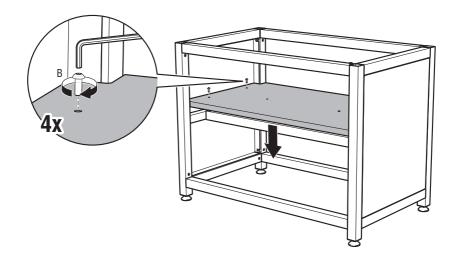

e trademarks and/or registered trademarks of YAKINIKU<sup>®</sup> B.V. in the Netherlands and other countries worldwide. All rights reserved worldwide. Warning: The unauthorised reproduction or distribution of this copyrighted work is illegal. Criminal copyright infringement, including infringement without monetary gain, is investigated and is punishable by up to five years in federal prison and a fine of €350,000.



#### LUXURY OUTDOOR KITCHEN FRAME 80X70CM

Art. no 900002

























LUXURY OUTDOOR KITCHEN TOP 80X70CM

STAINLESS STEEL TABLE NEST XLARGE | LARGE | MEDIUM

LUXURY OUTDOOR KITCHEN FRAME 80X70CM





STAINLESS STEEL TABLE NEST XLARGE | LARGE | MEDIUM

LUXURY OUTDOOR KITCHEN FRAME 80X70CM



### LUXURY OUTDOOR KITCHEN FRAME 120X70CM

Art. no 900001

























LUXURY OUTDOOR KITCHEN TOP 120X70CM

STAINLESS STEEL TABLE NEST XLARGE | LARGE | MEDIUM

LUXURY OUTDOOR KITCHEN FRAME 120X70CM



XLARGE | LARGE | MEDIUM

LUXURY OUTDOOR KITCHEN FRAME 120X70CM



## LUXURY OUTDOOR KITCHEN KAMADO BUCK 80X80CM

Art. no 900005





















STAINLESS STEEL TABLE NEST XLARGE | LARGE | MEDIUM

LUXURY OUTDOOR KITCHEN KAMADO BUCK 80X80CM



YAKINIKU® B.V. LANGE REKSESTRAAT 19B 4538 AZ TERNEUZEN THE NETHERLANDS +31 (0)88 688 0600 YAKINIKUGRILL.COM