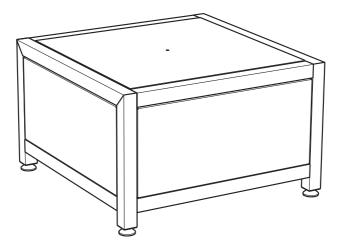

#### LUXURY OUTDOOR KITCHEN FRAME 80X70CM

Art. no 900002

LUXURY OUTDOOR KITCHEN TOP 80X70CM

STAINLESS STEEL TABLE NEST XLARGE | LARGE | MEDIUM

LUXURY OUTDOOR KITCHEN FRAME 80X70CM

STAINLESS STEEL TABLE NEST XLARGE | LARGE | MEDIUM

LUXURY OUTDOOR KITCHEN FRAME 80X70CM

### LUXURY OUTDOOR KITCHEN FRAME 120X70CM

Art. no 900001

LUXURY OUTDOOR KITCHEN TOP 120X70CM

STAINLESS STEEL TABLE NEST XLARGE | LARGE | MEDIUM

LUXURY OUTDOOR KITCHEN FRAME 120X70CM

XLARGE | LARGE | MEDIUM

LUXURY OUTDOOR KITCHEN FRAME 120X70CM

## LUXURY OUTDOOR KITCHEN KAMADO BUCK 80X80CM

Art. no 900005

STAINLESS STEEL TABLE NEST XLARGE | LARGE | MEDIUM

LUXURY OUTDOOR KITCHEN KAMADO BUCK 80X80CM

YAKINIKU® B.V. LANGE REKSESTRAAT 19B 4538 AZ TERNEUZEN THE NETHERLANDS +31 (0)88 688 0600 YAKINIKUGRILL.COM