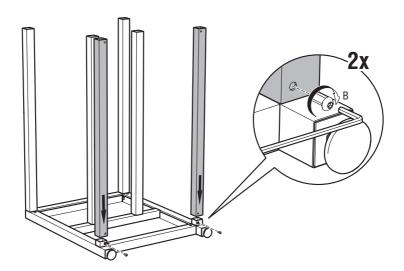

, are trademarks and/or registered trademarks of YAKINIKU<sup>®</sup> B.V. in the Netherlands and other countries worldwide. All rights reserved worldwide. Warning: The unauthorised reproduction or distribution of this copyrighted work is illegal. Criminal copyright infringement, including infringement without monetary gain, is investigated and is punishable by up to five years in federal prison and a fine of €350,000.



#### LUXURY OUTDOOR KITCHEN FRAME 80X70CM

Art. no 900002

























LUXURY OUTDOOR KITCHEN TOP 80X70CM

STAINLESS STEEL TABLE NEST XLARGE | LARGE | MEDIUM

LUXURY OUTDOOR KITCHEN FRAME 80X70CM





STAINLESS STEEL TABLE NEST XLARGE | LARGE | MEDIUM

LUXURY OUTDOOR KITCHEN FRAME 80X70CM



### LUXURY OUTDOOR KITCHEN FRAME 120X70CM

Art. no 900001

























LUXURY OUTDOOR KITCHEN TOP 120X70CM

STAINLESS STEEL TABLE NEST XLARGE | LARGE | MEDIUM

LUXURY OUTDOOR KITCHEN FRAME 120X70CM



XLARGE | LARGE | MEDIUM

LUXURY OUTDOOR KITCHEN FRAME 120X70CM



## LUXURY OUTDOOR KITCHEN KAMADO BUCK 80X80CM

Art. no 900005





















STAINLESS STEEL TABLE NEST XLARGE | LARGE | MEDIUM

LUXURY OUTDOOR KITCHEN KAMADO BUCK 80X80CM



YAKINIKU® B.V. LANGE REKSESTRAAT 19B 4538 AZ TERNEUZEN THE NETHERLANDS +31 (0)88 688 0600 YAKINIKUGRILL.COM