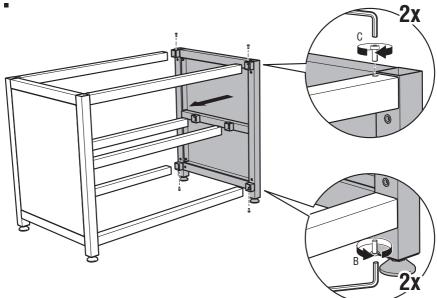

are trademarks and/or registered trademarks of YAKINIKU<sup>®</sup> B.V. in the Netherlands and other countries worldwide. All rights reserved worldwide. Warning: The unauthorised reproduction or distribution of this copyrighted work is illegal. Criminal copyright infringement, including infringement without monetary gain, is investigated and is punishable by up to five years in federal prison and a fine of €350,000.



#### LUXURY OUTDOOR KITCHEN FRAME 80X70CM

Art. no 900002

























LUXURY OUTDOOR KITCHEN TOP 80X70CM

STAINLESS STEEL TABLE NEST XLARGE | LARGE | MEDIUM

LUXURY OUTDOOR KITCHEN FRAME 80X70CM





STAINLESS STEEL TABLE NEST XLARGE | LARGE | MEDIUM

LUXURY OUTDOOR KITCHEN FRAME 80X70CM



### LUXURY OUTDOOR KITCHEN FRAME 120X70CM

Art. no 900001

























LUXURY OUTDOOR KITCHEN TOP 120X70CM

STAINLESS STEEL TABLE NEST XLARGE | LARGE | MEDIUM

LUXURY OUTDOOR KITCHEN FRAME 120X70CM



XLARGE | LARGE | MEDIUM

LUXURY OUTDOOR KITCHEN FRAME 120X70CM



## LUXURY OUTDOOR KITCHEN KAMADO BUCK 80X80CM

Art. no 900005





















STAINLESS STEEL TABLE NEST XLARGE | LARGE | MEDIUM

LUXURY OUTDOOR KITCHEN KAMADO BUCK 80X80CM



YAKINIKU® B.V. LANGE REKSESTRAAT 19B 4538 AZ TERNEUZEN THE NETHERLANDS +31 (0)88 688 0600 YAKINIKUGRILL.COM