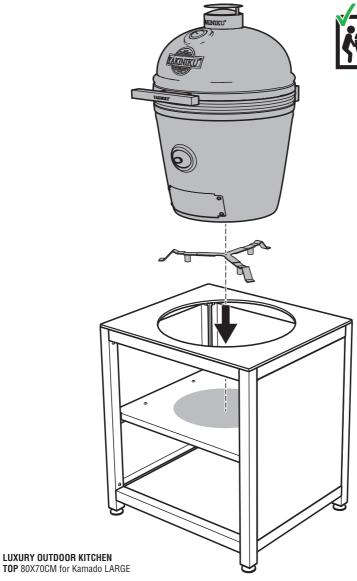

A stainless steel table nest should always be used to create an air gap between the Kamado and the outdoor kitchen. Do not place the Kamado directly on the surface of the outdoor kitchen.

© YAKINIKU B.V. All rights reserved worldwide. No part of this document may be reproduced or transmitted in any form or by any means, digital, electronic, mechanical, photocopying, recording or otherwise, without the prior written permission of YAKINIKU<sup>®</sup>. All images and materials are protected by © copyright and all rights are reserved in any medium and in any form of reproduction worldwide. Any use of these materials, including reproduction, modification, distribution or republication, without the prior written consent of YAKINIKU<sup>®</sup> B.V. is strictly prohibited. YAKINIKU<sup>®</sup>, including the YAKINIKU<sup>®</sup> logo, are trademarks and/or registered trademarks of YAKINIKU<sup>®</sup> B.V. in the Netherlands and other countries worldwide. All rights reserved worldwide. Warning: The unauthorised reproduction or distribution of this copyrighted work is illegal. Criminal copyright infringement, including infringement without monetary gain, is investigated and is punishable by up to five years in federal prison and a fine of €350,000.

## LUXURY OUTDOOR KITCHEN KAMADO BUCK 80X80CM

Art. no 900005

STAINLESS STEEL TABLE NEST XLARGE | LARGE | MEDIUM

LUXURY OUTDOOR KITCHEN KAMADO BUCK 80X80CM

YAKINIKU® B.V. LANGE REKSESTRAAT 19B 4538 AZ TERNEUZEN THE NETHERLANDS +31 (0)88 688 0600 YAKINIKUGRILL.COM