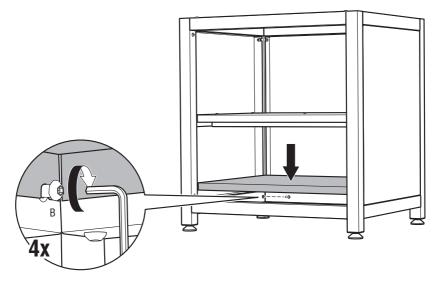

# **BEFORE YOU START ASSEMBLING**

Assembling the outdoor kitchen is a job for two people. Do not try this alone, ask someone to help you.

Assemble the outdoor kitchen on a soft surface (such as a carpet, blanket or grass) to avoid damaging the product.

Please take the time to read the safety tips carefully.

If there are any questions regarding the assembly of the outdoor kitchen, please contact the YAKINIKU $^{\otimes}$  head office.

CAUTION: SEE SAFETY NOTICE YAKINIKUGRILL.COM/SAFETY-TIPS