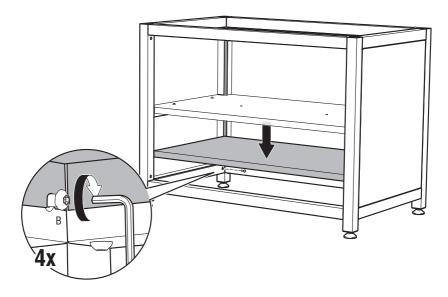

#### LUXURY OUTDOOR KITCHEN FRAME 80X70CM

Art. no 900002

LUXURY OUTDOOR KITCHEN TOP 80X70CM

STAINLESS STEEL TABLE NEST XLARGE | LARGE | MEDIUM

LUXURY OUTDOOR KITCHEN FRAME 80X70CM

STAINLESS STEEL TABLE NEST XLARGE | LARGE | MEDIUM

LUXURY OUTDOOR KITCHEN FRAME 80X70CM