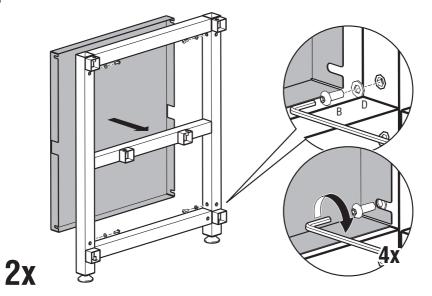

# **BEFORE YOU START ASSEMBLING**

Assembling the outdoor kitchen is a job for two people. Do not try this alone, ask someone to help you.

Assemble the outdoor kitchen on a soft surface (such as a carpet, blanket or grass) to avoid damaging the product.

Please take the time to read the safety tips carefully.

If there are any questions regarding the assembly of the outdoor kitchen, please contact the YAKINIKU $^{\otimes}$  head office.

CAUTION: SEE SAFETY NOTICE YAKINIKUGRILL.COM/SAFETY-TIPS