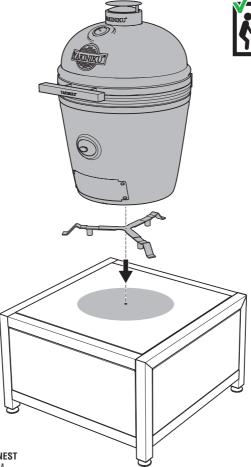

A stainless steel table nest should always be used to create an air gap between the Kamado and the outdoor kitchen. Do not place the Kamado directly on the surface of the outdoor kitchen.

© YAKINIKU B.V. All rights reserved worldwide. No part of this document may be reproduced or transmitted in any form or by any means, digital, electronic, mechanical, photocopying, recording or otherwise, without the prior written permission of YAKINIKU<sup>®</sup>. All images and materials are protected by © copyright and all rights are reserved in any medium and in any form of reproduction worldwide. Any use of these materials, including reproduction, modification, distribution or republication, without the prior written consent of YAKINIKU<sup>®</sup> B.V. is strictly prohibited. YAKINIKU<sup>®</sup>, including the YAKINIKU<sup>®</sup> logo, are trademarks and/or registered trademarks of YAKINIKU<sup>®</sup> B.V. in the Netherlands and other countries worldwide. All rights reserved worldwide. Warning: The unauthorised reproduction or distribution of this copyrighted work is illegal. Criminal copyright infringement, including infringement without monetary gain, is investigated and is punishable by up to five years in federal prison and a fine of €350,000.