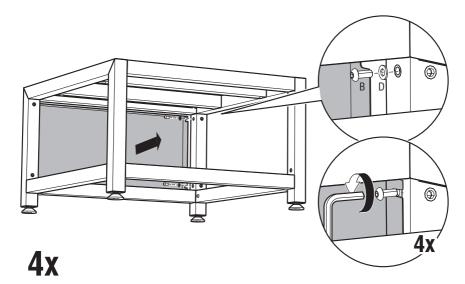

# **BEFORE YOU START ASSEMBLING**

Assembling the outdoor kitchen is a job for two people. Do not try this alone, ask someone to help you.

Assemble the outdoor kitchen on a soft surface (such as a carpet, blanket or grass) to avoid damaging the product.

Please take the time to read the safety tips carefully.

If there are any questions regarding the assembly of the outdoor kitchen, please contact the YAKINIKU $^{\otimes}$  head office.

CAUTION: SEE SAFETY NOTICE YAKINIKUGRILL.COM/SAFETY-TIPS