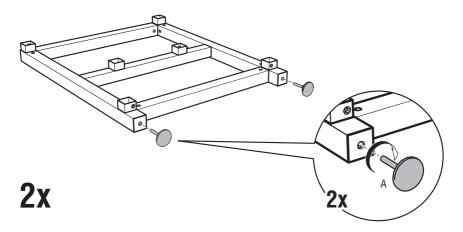

### LUXURY OUTDOOR KITCHEN FRAME 120X70CM

Art. no 900001

LUXURY OUTDOOR KITCHEN TOP 120X70CM

STAINLESS STEEL TABLE NEST XLARGE | LARGE | MEDIUM

LUXURY OUTDOOR KITCHEN FRAME 120X70CM

XLARGE | LARGE | MEDIUM

LUXURY OUTDOOR KITCHEN FRAME 120X70CM