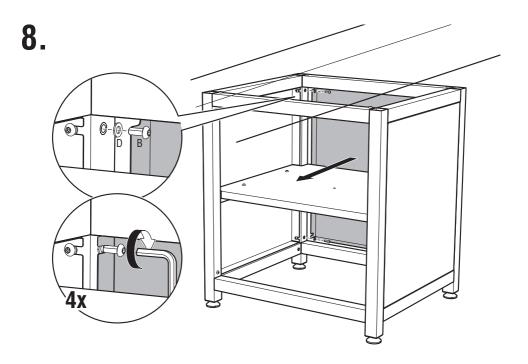

# **BEFORE YOU START ASSEMBLING**

Assembling the outdoor kitchen is a job for two people. Do not try this alone, ask someone to help you.

Assemble the outdoor kitchen on a soft surface (such as a carpet, blanket or grass) to avoid damaging the product.

Please take the time to read the safety tips carefully.

If there are any questions regarding the assembly of the outdoor kitchen, please contact the YAKINIKU $^{\otimes}$  head office.

CAUTION: SEE SAFETY NOTICE YAKINIKUGRILL.COM/SAFETY-TIPS