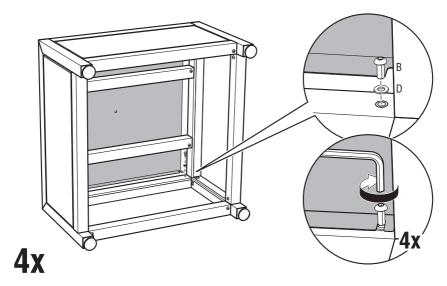

# **BEFORE YOU START ASSEMBLING**

Assembling the outdoor kitchen is a job for two people. Do not try this alone, ask someone to help you.

Assemble the outdoor kitchen on a soft surface (such as a carpet, blanket or grass) to avoid damaging the product.

Please take the time to read the safety tips carefully.

If there are any questions regarding the assembly of the outdoor kitchen, please contact the YAKINIKU $^{\otimes}$  head office.

CAUTION: SEE SAFETY NOTICE YAKINIKUGRILL.COM/SAFETY-TIPS