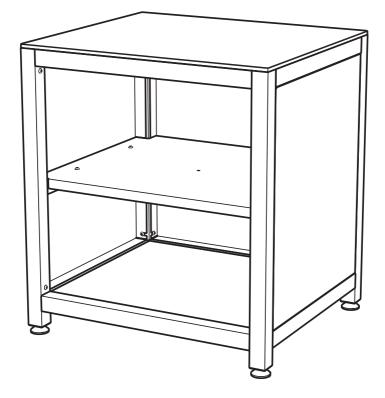

#### LUXURY OUTDOOR KITCHEN FRAME 80X70CM

Art. no 900002

LUXURY OUTDOOR KITCHEN TOP 80X70CM

STAINLESS STEEL TABLE NEST XLARGE | LARGE | MEDIUM

LUXURY OUTDOOR KITCHEN FRAME 80X70CM

STAINLESS STEEL TABLE NEST XLARGE | LARGE | MEDIUM

LUXURY OUTDOOR KITCHEN FRAME 80X70CM