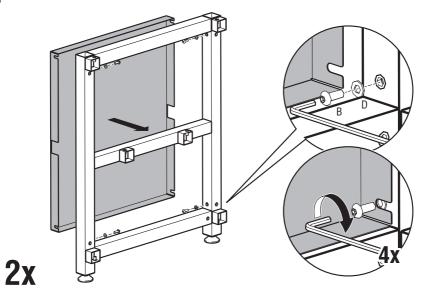

## LUXURY OUTDOOR KITCHEN KAMADO BUCK 80X80CM

Art. no 900005

STAINLESS STEEL TABLE NEST XLARGE | LARGE | MEDIUM

LUXURY OUTDOOR KITCHEN KAMADO BUCK 80X80CM

YAKINIKU® B.V. LANGE REKSESTRAAT 19B 4538 AZ TERNEUZEN THE NETHERLANDS +31 (0)88 688 0600 YAKINIKUGRILL.COM