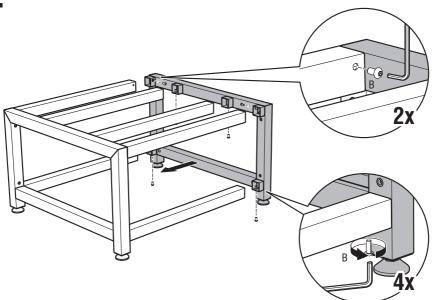

# **BEFORE YOU START ASSEMBLING**

Assembling the outdoor kitchen is a job for two people. Do not try this alone, ask someone to help you.

Assemble the outdoor kitchen on a soft surface (such as a carpet, blanket or grass) to avoid damaging the product.

Please take the time to read the safety tips carefully.

If there are any questions regarding the assembly of the outdoor kitchen, please contact the YAKINIKU $^{\otimes}$  head office.

CAUTION: SEE SAFETY NOTICE YAKINIKUGRILL.COM/SAFETY-TIPS