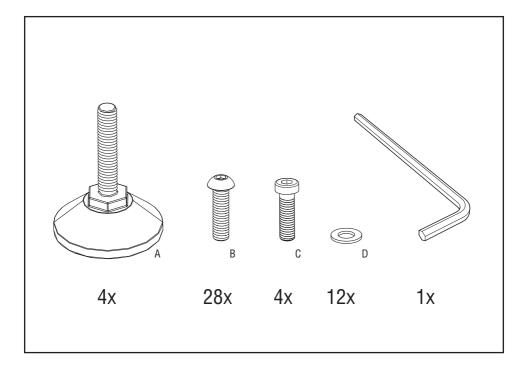

# **BEFORE YOU START ASSEMBLING**

Assembling the outdoor kitchen is a job for two people. Do not try this alone, ask someone to help you.

Assemble the outdoor kitchen on a soft surface (such as a carpet, blanket or grass) to avoid damaging the product.