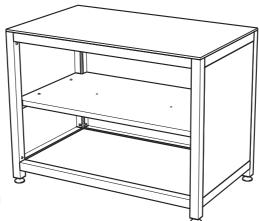

#### LUXURY OUTDOOR KITCHEN FRAME 80X70CM

Art. no 900002

LUXURY OUTDOOR KITCHEN TOP 80X70CM

STAINLESS STEEL TABLE NEST XLARGE | LARGE | MEDIUM

LUXURY OUTDOOR KITCHEN FRAME 80X70CM

STAINLESS STEEL TABLE NEST XLARGE | LARGE | MEDIUM

LUXURY OUTDOOR KITCHEN FRAME 80X70CM