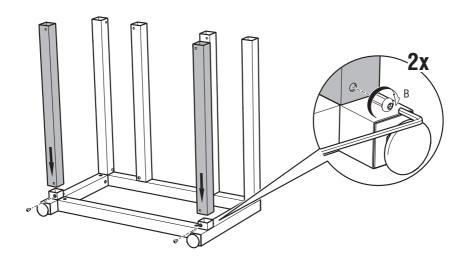

# **BEFORE YOU START ASSEMBLING**

Assembling the outdoor kitchen is a job for two people. Do not try this alone, ask someone to help you.

Assemble the outdoor kitchen on a soft surface (such as a carpet, blanket or grass) to avoid damaging the product.

Please take the time to read the safety tips carefully.

If there are any questions regarding the assembly of the outdoor kitchen, please contact the YAKINIKU $^{\otimes}$  head office.

CAUTION: SEE SAFETY NOTICE YAKINIKUGRILL.COM/SAFETY-TIPS