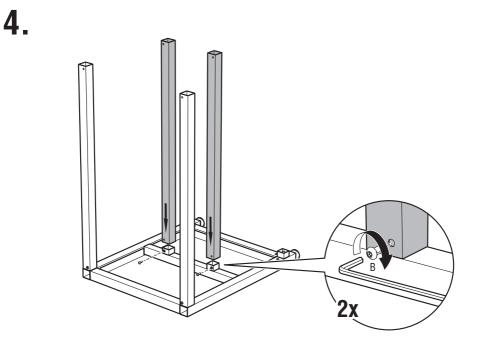

go, are trademarks and/or registered trademarks of YAKINIKU<sup>®</sup> B.V. in the Netherlands and other countries worldwide. All rights reserved worldwide. Warning: The unauthorised reproduction or distribution of this copyrighted work is illegal. Criminal copyright infringement, including infringement without monetary gain, is investigated and is punishable by up to five years in federal prison and a fine of €350,000.



#### LUXURY OUTDOOR KITCHEN FRAME 80X70CM

Art. no 900002

























LUXURY OUTDOOR KITCHEN TOP 80X70CM

STAINLESS STEEL TABLE NEST XLARGE | LARGE | MEDIUM

LUXURY OUTDOOR KITCHEN FRAME 80X70CM





STAINLESS STEEL TABLE NEST XLARGE | LARGE | MEDIUM

LUXURY OUTDOOR KITCHEN FRAME 80X70CM



### LUXURY OUTDOOR KITCHEN FRAME 120X70CM

Art. no 900001

























LUXURY OUTDOOR KITCHEN TOP 120X70CM

STAINLESS STEEL TABLE NEST XLARGE | LARGE | MEDIUM

LUXURY OUTDOOR KITCHEN FRAME 120X70CM



XLARGE | LARGE | MEDIUM

LUXURY OUTDOOR KITCHEN FRAME 120X70CM



## LUXURY OUTDOOR KITCHEN KAMADO BUCK 80X80CM

Art. no 900005





















STAINLESS STEEL TABLE NEST XLARGE | LARGE | MEDIUM

LUXURY OUTDOOR KITCHEN KAMADO BUCK 80X80CM



YAKINIKU® B.V. LANGE REKSESTRAAT 19B 4538 AZ TERNEUZEN THE NETHERLANDS +31 (0)88 688 0600 YAKINIKUGRILL.COM