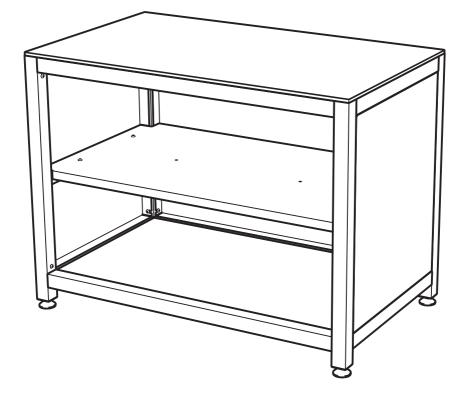

#### LUXURY OUTDOOR KITCHEN FRAME 80X70CM

Art. no 900002

LUXURY OUTDOOR KITCHEN TOP 80X70CM

STAINLESS STEEL TABLE NEST XLARGE | LARGE | MEDIUM

LUXURY OUTDOOR KITCHEN FRAME 80X70CM

STAINLESS STEEL TABLE NEST XLARGE | LARGE | MEDIUM

LUXURY OUTDOOR KITCHEN FRAME 80X70CM