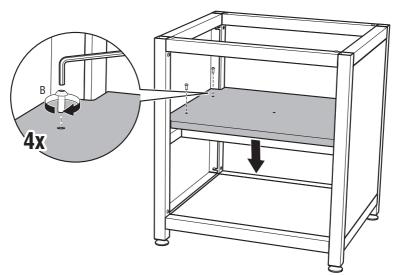

# **BEFORE YOU START ASSEMBLING**

Assembling the outdoor kitchen is a job for two people. Do not try this alone, ask someone to help you.

Assemble the outdoor kitchen on a soft surface (such as a carpet, blanket or grass) to avoid damaging the product.

Please take the time to read the safety tips carefully.

If there are any questions regarding the assembly of the outdoor kitchen, please contact the YAKINIKU $^{\otimes}$  head office.

CAUTION: SEE SAFETY NOTICE YAKINIKUGRILL.COM/SAFETY-TIPS