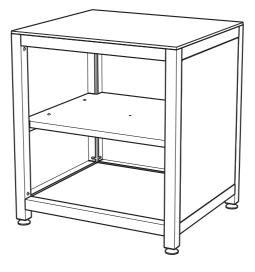

### LUXURY OUTDOOR KITCHEN FRAME 120X70CM

Art. no 900001

LUXURY OUTDOOR KITCHEN TOP 120X70CM

STAINLESS STEEL TABLE NEST XLARGE | LARGE | MEDIUM

LUXURY OUTDOOR KITCHEN FRAME 120X70CM

XLARGE | LARGE | MEDIUM

LUXURY OUTDOOR KITCHEN FRAME 120X70CM