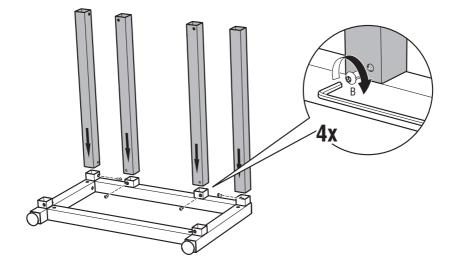

# **BEFORE YOU START ASSEMBLING**

Assembling the outdoor kitchen is a job for two people. Do not try this alone, ask someone to help you.

Assemble the outdoor kitchen on a soft surface (such as a carpet, blanket or grass) to avoid damaging the product.

Please take the time to read the safety tips carefully.

If there are any questions regarding the assembly of the outdoor kitchen, please contact the YAKINIKU $^{\otimes}$  head office.

CAUTION: SEE SAFETY NOTICE YAKINIKUGRILL.COM/SAFETY-TIPS