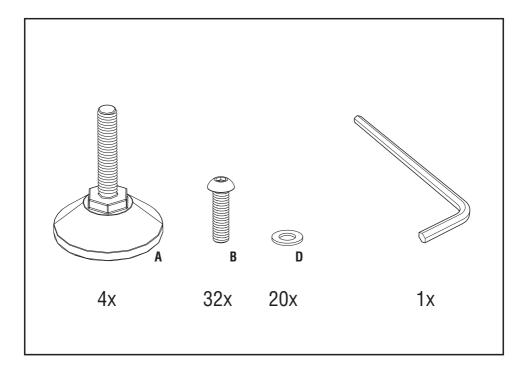

gement, including infringement without monetary gain, is investigated and is punishable by up to five years in federal prison and a fine of €350,000.



#### LUXURY OUTDOOR KITCHEN FRAME 80X70CM

Art. no 900002

























LUXURY OUTDOOR KITCHEN TOP 80X70CM

STAINLESS STEEL TABLE NEST XLARGE | LARGE | MEDIUM

LUXURY OUTDOOR KITCHEN FRAME 80X70CM





STAINLESS STEEL TABLE NEST XLARGE | LARGE | MEDIUM

LUXURY OUTDOOR KITCHEN FRAME 80X70CM



### LUXURY OUTDOOR KITCHEN FRAME 120X70CM

Art. no 900001

























LUXURY OUTDOOR KITCHEN TOP 120X70CM

STAINLESS STEEL TABLE NEST XLARGE | LARGE | MEDIUM

LUXURY OUTDOOR KITCHEN FRAME 120X70CM



XLARGE | LARGE | MEDIUM

LUXURY OUTDOOR KITCHEN FRAME 120X70CM



## LUXURY OUTDOOR KITCHEN KAMADO BUCK 80X80CM

Art. no 900005





















STAINLESS STEEL TABLE NEST XLARGE | LARGE | MEDIUM

LUXURY OUTDOOR KITCHEN KAMADO BUCK 80X80CM



YAKINIKU® B.V. LANGE REKSESTRAAT 19B 4538 AZ TERNEUZEN THE NETHERLANDS +31 (0)88 688 0600 YAKINIKUGRILL.COM