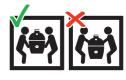

# **BEFORE YOU START ASSEMBLING**

Assembling the outdoor kitchen is a job for two people. Do not try this alone, ask someone to help you.

Assemble the outdoor kitchen on a soft surface (such as a carpet, blanket or grass) to avoid damaging the product.