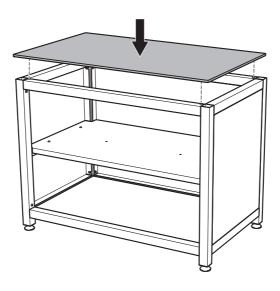

#### LUXURY OUTDOOR KITCHEN FRAME 80X70CM

Art. no 900002

LUXURY OUTDOOR KITCHEN TOP 80X70CM

STAINLESS STEEL TABLE NEST XLARGE | LARGE | MEDIUM

LUXURY OUTDOOR KITCHEN FRAME 80X70CM

STAINLESS STEEL TABLE NEST XLARGE | LARGE | MEDIUM

LUXURY OUTDOOR KITCHEN FRAME 80X70CM