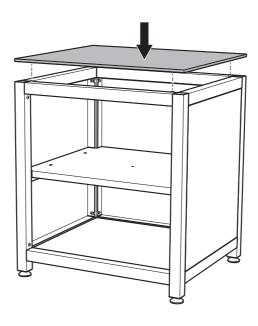

#### LUXURY OUTDOOR KITCHEN FRAME 80X70CM

Art. no 900002

LUXURY OUTDOOR KITCHEN TOP 80X70CM

STAINLESS STEEL TABLE NEST XLARGE | LARGE | MEDIUM

LUXURY OUTDOOR KITCHEN FRAME 80X70CM

STAINLESS STEEL TABLE NEST XLARGE | LARGE | MEDIUM

LUXURY OUTDOOR KITCHEN FRAME 80X70CM