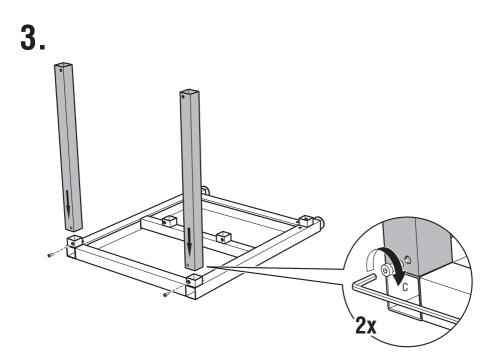

# **BEFORE YOU START ASSEMBLING**

Assembling the outdoor kitchen is a job for two people. Do not try this alone, ask someone to help you.

Assemble the outdoor kitchen on a soft surface (such as a carpet, blanket or grass) to avoid damaging the product.

Please take the time to read the safety tips carefully.

If there are any questions regarding the assembly of the outdoor kitchen, please contact the YAKINIKU $^{\otimes}$  head office.

CAUTION: SEE SAFETY NOTICE YAKINIKUGRILL.COM/SAFETY-TIPS