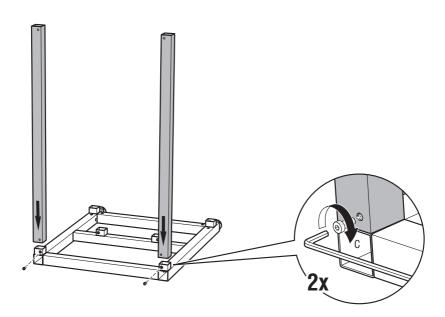

## LUXURY OUTDOOR KITCHEN KAMADO BUCK 80X80CM

Art. no 900005

STAINLESS STEEL TABLE NEST XLARGE | LARGE | MEDIUM

LUXURY OUTDOOR KITCHEN KAMADO BUCK 80X80CM

YAKINIKU® B.V. LANGE REKSESTRAAT 19B 4538 AZ TERNEUZEN THE NETHERLANDS +31 (0)88 688 0600 YAKINIKUGRILL.COM