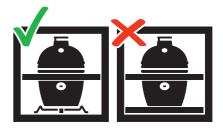

A stainless steel table nest should always be used to create an air gap between the Kamado and the outdoor kitchen. Do not place the Kamado directly on the surface of the outdoor kitchen.

© YAKINIKU B.V. All rights reserved worldwide. No part of this document may be reproduced or transmitted in any form or by any means, digital, electronic, mechanical, photocopying, recording or otherwise, without the prior written permission of YAKINIKU<sup>®</sup>. All images and materials are protected by © copyright and all rights are reserved in any medium and in any form of reproduction worldwide. Any use of these materials, including reproduction, modification, distribution or republication, without the prior written consent of YAKINIKU<sup>®</sup> B.V. is strictly prohibited. YAKINIKU<sup>®</sup>, including the YAKINIKU<sup>®</sup> logo, are trademarks and/or registered trademarks of YAKINIKU<sup>®</sup> B.V. in the Netherlands and other countries worldwide. All rights reserved worldwide. Warning: The unauthorised reproduction or distribution of this copyrighted work is illegal. Criminal copyright infringement, including infringement without monetary gain, is investigated and is punishable by up to five years in federal prison and a fine of €350,000.