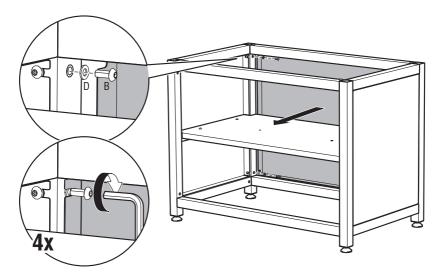

#### LUXURY OUTDOOR KITCHEN FRAME 80X70CM

Art. no 900002

LUXURY OUTDOOR KITCHEN TOP 80X70CM

STAINLESS STEEL TABLE NEST XLARGE | LARGE | MEDIUM

LUXURY OUTDOOR KITCHEN FRAME 80X70CM

STAINLESS STEEL TABLE NEST XLARGE | LARGE | MEDIUM

LUXURY OUTDOOR KITCHEN FRAME 80X70CM