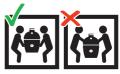

# **BEFORE YOU START ASSEMBLING**

Assembling the outdoor kitchen is a job for two people. Do not try this alone, ask someone to help you.

Assemble the outdoor kitchen on a soft surface (such as a carpet, blanket or grass) to avoid damaging the product.