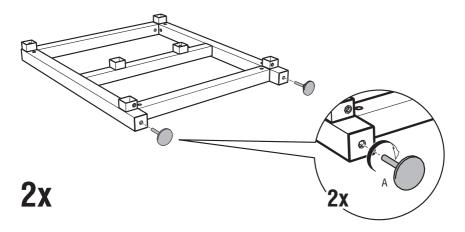

# **BEFORE YOU START ASSEMBLING**

Assembling the outdoor kitchen is a job for two people. Do not try this alone, ask someone to help you.

Assemble the outdoor kitchen on a soft surface (such as a carpet, blanket or grass) to avoid damaging the product.