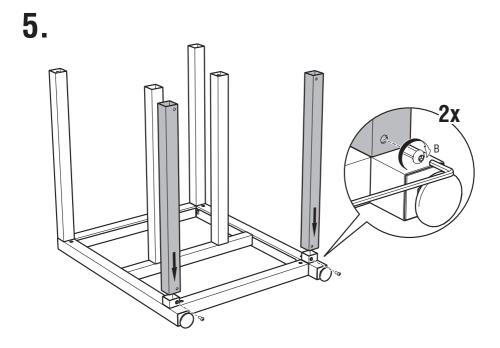

# **BEFORE YOU START ASSEMBLING**

Assembling the outdoor kitchen is a job for two people. Do not try this alone, ask someone to help you.

Assemble the outdoor kitchen on a soft surface (such as a carpet, blanket or grass) to avoid damaging the product.

Please take the time to read the safety tips carefully.

If there are any questions regarding the assembly of the outdoor kitchen, please contact the YAKINIKU $^{\otimes}$  head office.

CAUTION: SEE SAFETY NOTICE YAKINIKUGRILL.COM/SAFETY-TIPS