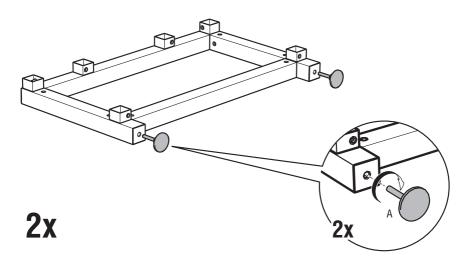

ment, including infringement without monetary gain, is investigated and is punishable by up to five years in federal prison and a fine of €350,000.



#### LUXURY OUTDOOR KITCHEN FRAME 80X70CM

Art. no 900002

























LUXURY OUTDOOR KITCHEN TOP 80X70CM

STAINLESS STEEL TABLE NEST XLARGE | LARGE | MEDIUM

LUXURY OUTDOOR KITCHEN FRAME 80X70CM





STAINLESS STEEL TABLE NEST XLARGE | LARGE | MEDIUM

LUXURY OUTDOOR KITCHEN FRAME 80X70CM



### LUXURY OUTDOOR KITCHEN FRAME 120X70CM

Art. no 900001

























LUXURY OUTDOOR KITCHEN TOP 120X70CM

STAINLESS STEEL TABLE NEST XLARGE | LARGE | MEDIUM

LUXURY OUTDOOR KITCHEN FRAME 120X70CM



XLARGE | LARGE | MEDIUM

LUXURY OUTDOOR KITCHEN FRAME 120X70CM



## LUXURY OUTDOOR KITCHEN KAMADO BUCK 80X80CM

Art. no 900005





















STAINLESS STEEL TABLE NEST XLARGE | LARGE | MEDIUM

LUXURY OUTDOOR KITCHEN KAMADO BUCK 80X80CM



YAKINIKU® B.V. LANGE REKSESTRAAT 19B 4538 AZ TERNEUZEN THE NETHERLANDS +31 (0)88 688 0600 YAKINIKUGRILL.COM